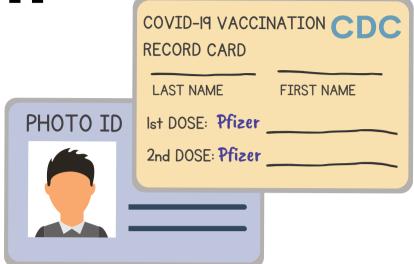

## Valid forms of vaccination proof include:

Photo ID and

- Original, copy or picture of your CDC vaccination card
- or documentation from a healthcare provider
- or personal digital COVID-19 vaccine record issued by the State of California or by an approved private company
- or similar documentation issued by another State, local, or foreign governmental jurisdiction